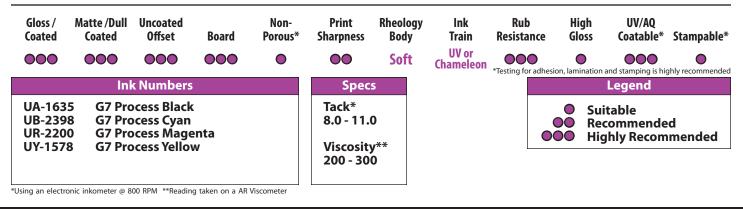

**Super-Cure G7** process inks have been formulated to conform to the ISO 2846-1 standard allowing the printer achieve a variety of today's print conditions (ISO 12647-2, G7, GRACoL, etc.) in the pressroom.

## Super-Cure G7