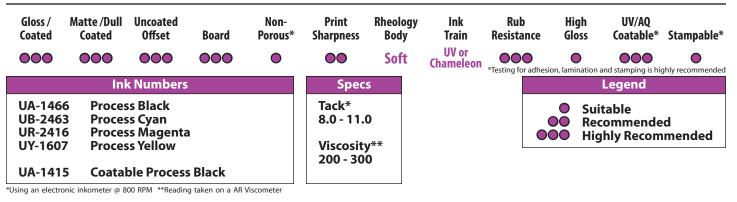

## **Super-Cure**

**Super-Cure** is **Superior Printing Ink's** traditional UV curable series, formulated to provide rapid curing and a laser compatible end product. **Super-Cure** inks are designed primarily for paper and board printing on presses configured with a UV ink train.

The immediate cure of the **Super-Cure** series allows for in-line coating and quick turnaround times.

In addition to the **Super-Cure** process inks, **Superior** also offers inks for narrow web (forms type) presses, high strength PANTONE<sup>®</sup> blending bases in both standard and coatable formulations and inks for Hexachrome process printing.

## Super-Cure